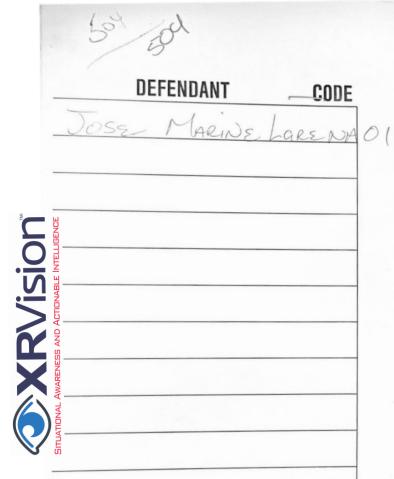

## Defendant MARINELARENA, JOSE

2845 W 71ST #2ND CHGO, IL 60629 White Male Height: 5' 8" Weight: 160

PAGE 1 OF 5