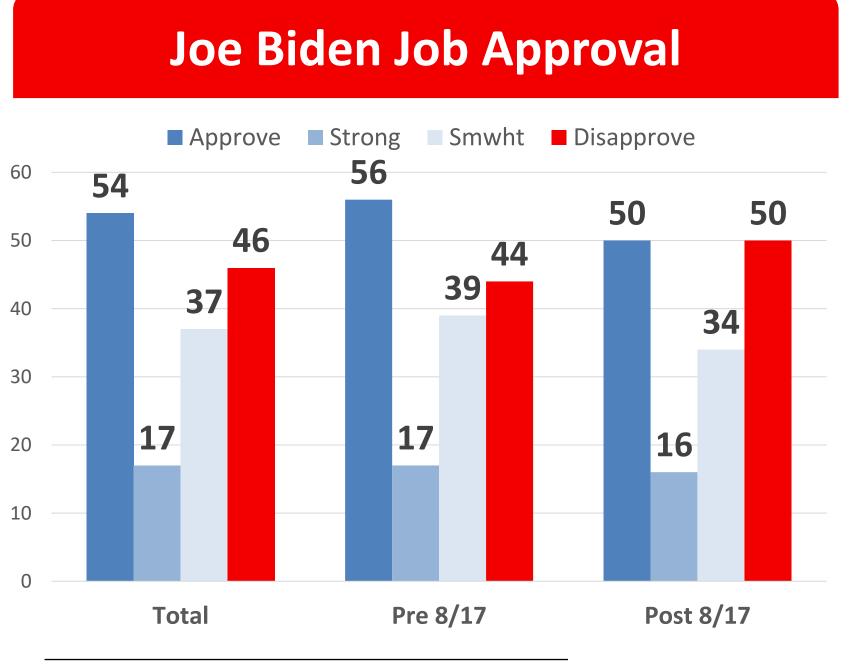

Methodology

This national survey was conducted among 1,500 likely general election **swing voters**. All interviews were conducted online between August 14-19, 2021. Segments of the questionnaire were split sampled proportionately by Sample A (n750) and Sample B (n750).

Online survey invitations were distributed randomly within predetermined geographic units. These units were structured to correlate with actual voter turnout nationwide among swing voters. The sample of 1,500 likely general election swing voters has an accuracy of +/-2.5% at a 95% confidence interval. The split samples of 750 likely general election swing voters has an accuracy of +/- 3.6% at a 95% confidence interval. The numbers in this presentation have been rounded and may not equal 100%.



## Situation Analysis





|                        | Approve | Disapprove | Net  |
|------------------------|---------|------------|------|
| TOTAL                  | 54      | 46         | 8    |
| Usually DEM            | 89      | 11         | 77   |
| Usually GOP            | 20      | 80         | -60  |
| Ticket Splitter        | 53      | 47         | 7    |
| Ticket Splitting Men   | 51      | 49         | 2    |
| Ticket Splitting Women | 56      | 44         | 12   |
| Vote Generic GOP       | 24      | 76         | -51  |
| Vote Generic DEM       | 90      | 10         | 80   |
| Undecided              | 56      | 45         | 11   |
| Voted Trump            | 21      | 79         | -58  |
| Voted Biden            | 86      | 14         | 72   |
| <b>Right Direction</b> | 91      | 9          | 82   |