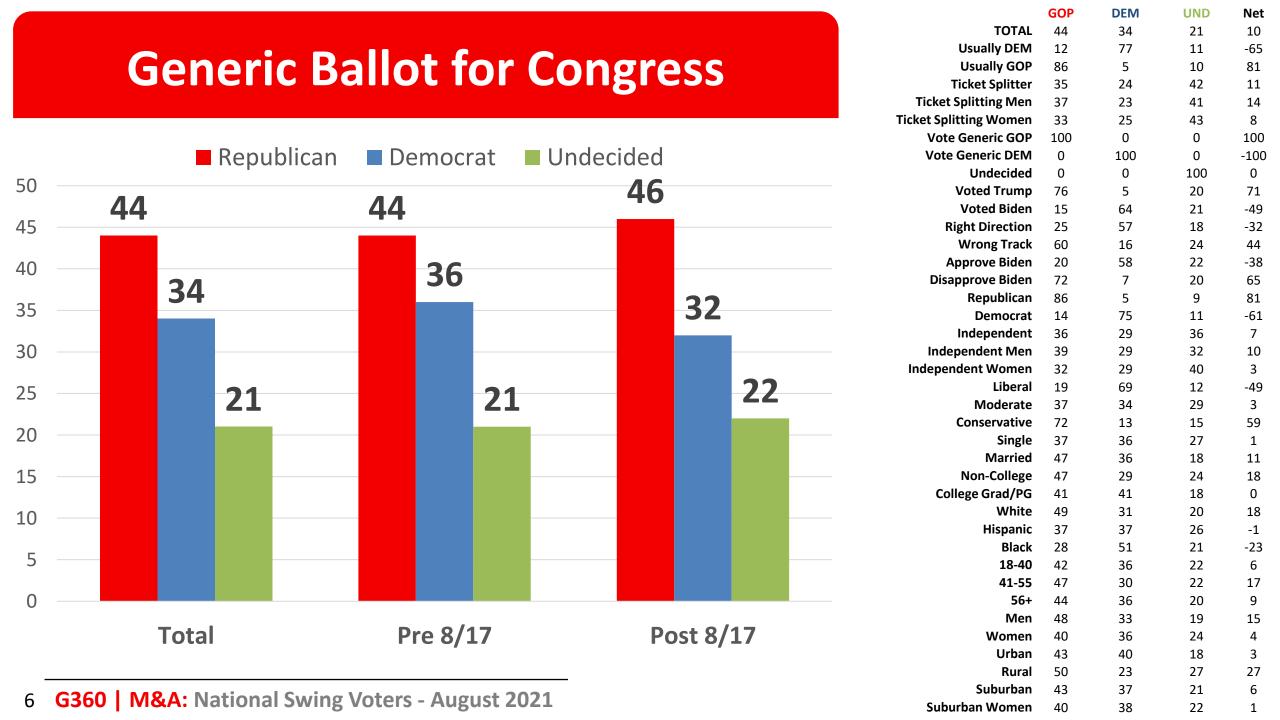

| 59      | 41         | 18   |
| White                  | 49      | 51         | -2   |
| Hispanic               | 64      | 36         | 28   |
| Black                  | 76      | 24         | 52   |
| 18-40                  | 61      | 39         | 23   |
| 41-55                  | 51      | 49         | 1    |
| 56+                    | 51      | 49         | 2    |
| Men                    | 53      | 47         | 6    |
| Women                  | 54      | 46         | 8    |
| Urban                  | 60      | 40         | 21   |
| Rural                  | 44      | 56         | -12  |
| Suburban               | 55      | 46         | 9    |
| Suburban Women         | 57      | 43         | 14   |

Approve

Net

Disapprove

5 G360 M&A: National Swing Voters - August 2021





#### American Brand

|    |             |             |                |             |         |        |                        | Agree | Disagree | Net |
|----|-------------|-------------|----------------|-------------|---------|--------|------------------------|-------|----------|-----|
|    | Tho         | Unitad      | States         | of Ame      | rica ic | tha    | TOTAL                  | 84    | 17       | 67  |
|    | Ine         | United      | Slales         | or Ame      | ICd IS  | ine    | Usually DEM            | 80    | 20       | 60  |
|    |             |             |                |             |         |        | Usually GOP            | 90    | 10       | 80  |
|    |             | graata      | st coun        | try on e    | arth    |        | Ticket Splitter