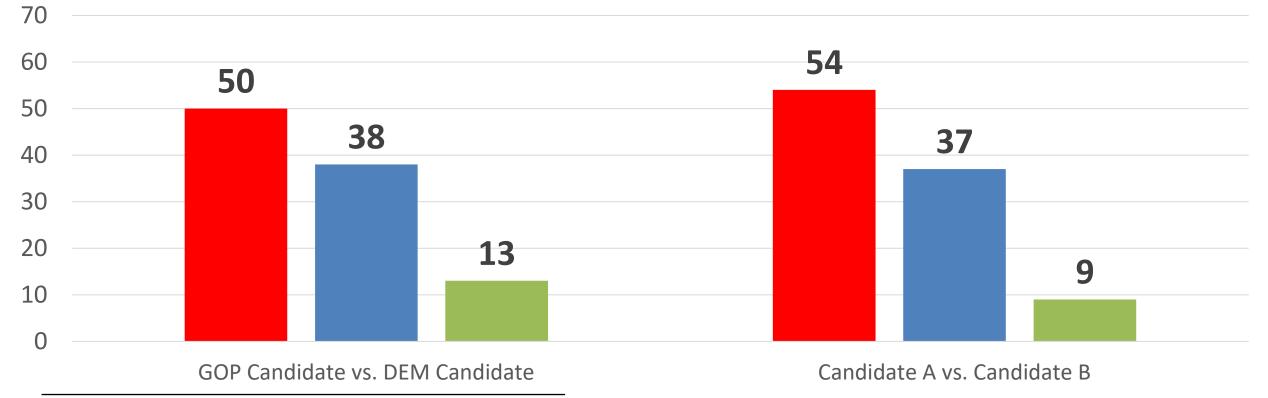

## Situation Analysis

|                        | Approve | Disapprove | Net  |
|------------------------|---------|------------|------|
| TOTAL                  | 54      | 46         | 8    |
| Usually DEM            | 89      | 11         | 77   |
| Usually GOP            | 20      | 80         | -60  |
| Ticket Splitter        | 53      | 47         | 7    |
| Ticket Splitting Men   | 51      | 49         | 2    |
| Ticket Splitting Women | 56      | 44         | 12   |
| Vote Generic GOP       | 24      | 76         | -51  |
| Vote Generic DEM       | 90      | 10         | 80   |
| Undecided              | 56      | 45         | 11   |
| Voted Trump            | 21      | 79         | -58  |
| Voted Biden            | 86      | 14         | 72   |
| <b>Right Direction</b> | 91      | 9          | 82   |
| Wrong Track            | 23      | 77         | -53  |
| Approve Biden          | 100     | 0          | 100  |
| Disapprove Biden       | 0       | 100        | -100 |
| Republican             | 32      | 68         | -36  |
| Democrat               | 86      | 14         | 73   |
| Independent            | 48      | 52         | -5   |
| Independent Men        | 46      | 54         | -9   |
| Independent Women      | 50      | 50         | 0    |
| Liberal                | 84      | 16         | 67   |
| Moderate               | 57      | 44         | 13   |
| Conservative           | 30      | 70         | -40  |
| Single                 | 59      | 41         | 19   |
| Married                | 54      | 46         | 7    |
| Non-College            | 50      | 50         | -1   |
| College Grad/PG        | 59      | 41         | 18   |
| White                  | 49      | 51         | -2   |
| Hispanic               | 64      | 36         | 28   |
| Black                  | 76      | 24         | 52   |
| 18-40                  | 61      | 39         | 23   |
| 41-55                  | 51      | 49         | 1    |
| 56+                    | 51      | 49         | 2    |
| Men                    | 53      | 47         | 6    |
| Women                  | 54      | 46         | 8    |
| Urban                  | 60      | 40         | 21   |
| Rural                  | 44      | 56         | -12  |
| Suburban               | 55      | 46         | 9    |
| Suburban Women         | 57      | 43         | 14   |