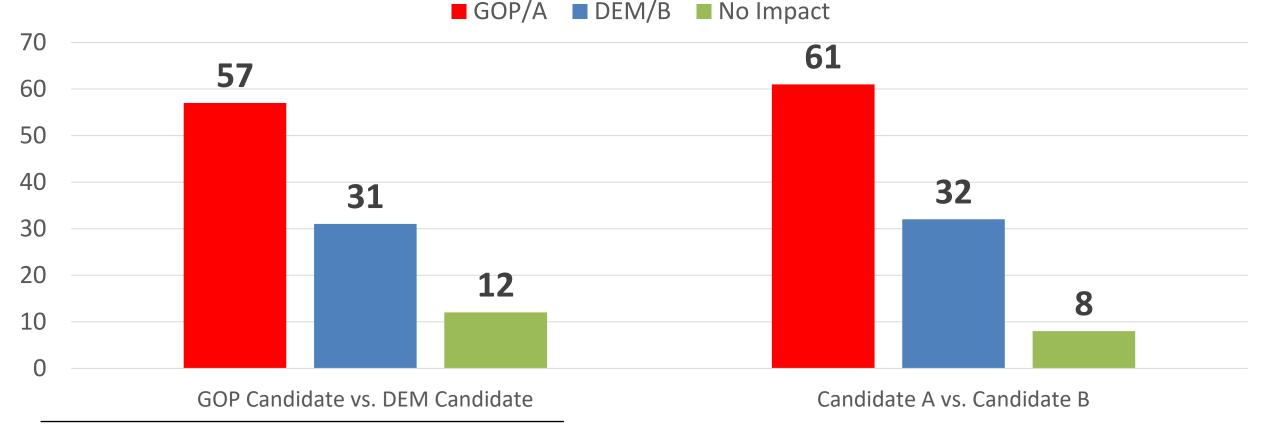

ast With/Without Party

### Which of the following candidates are you more likely to vote for congress? (Split Sample n750)

A REPUBLICAN CANDIDATE/CANDIDATE A who supports requiring able-bodied adults to work or go to school to qualify for taxpayer funded benefits such as food stamps, health care, or welfare.

A DEMOCRAT CANDIDATE/CANDIDATE B who supports providing financial assistance to all parents with children even if they are not working or going to school.



## Which of the following candidates are you more likely to vote for congress? (Split Sample n750)

A REPUBLICAN CANDIDATE/CANDIDATE A who supports mandatory deportation for non-citizen gang members.

A DEMOCRAT CANDIDATE/CANDIDATE B who supports guaranteeing non-citizens due process and protecting them from racial profiling.



#### Which of the following candidates are you more likely to vote for congress? (Split Sample n750) A REPUBLICAN CANDIDATE/CANDIDATE A who supports requiring photo ID to vote and signature verification for any mailin ballot voting.

A DEMOCRAT CANDIDATE/CANDIDATE B who supports making election day a federal holiday and expanding opportunities to vote early and by mail.

#### ■ GOP/A ■ DEM/B ■ No Impact



#### Which of the following candidates are you more likely to vote for congress?

(Split Sample n750)

A REPUBLICAN CANDIDATE/CANDIDATE A who supports cutting government spending to balance the budget and control inflation.

A DEMOCRAT CANDIDATE/CANDIDATE B who supports increasing government spending to fund priorities like infrastructure, the environment, and social services.

#### ■