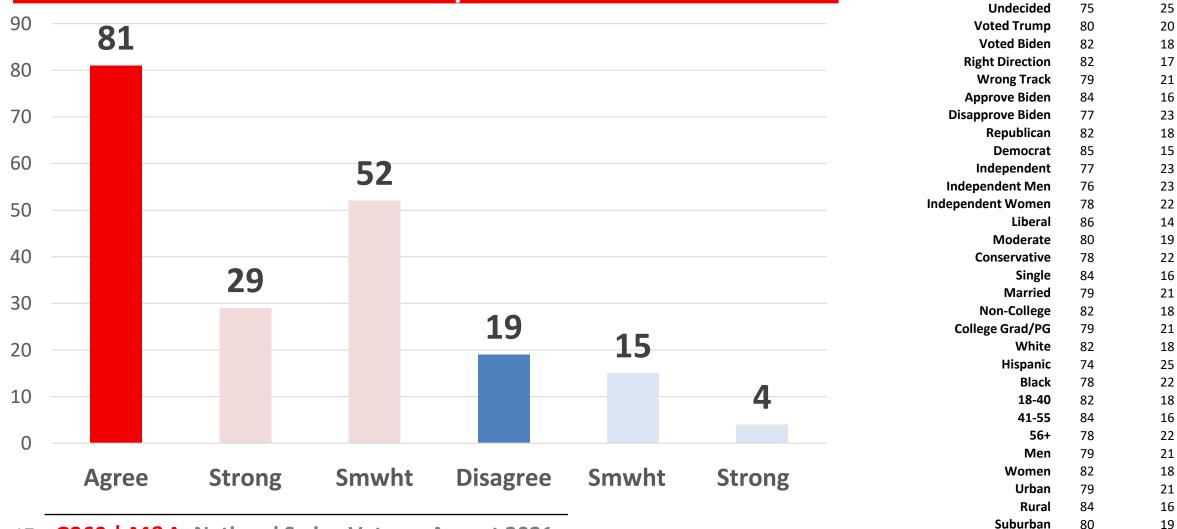

#### American Brand

|    |             |             |                |             |         |        |                        | Agree | Disagree | Net |
|----|-------------|-------------|----------------|-------------|---------|--------|------------------------|-------|----------|-----|
|    | Tho         | Unitad      | States         | of Ame      | rica ic | tha    | TOTAL                  | 84    | 17       | 67  |
|    | Ine         | United      | Slales         | or Ame      | ICd IS  | ine    | Usually DEM            | 80    | 20       | 60  |
|    |             |             |                |             |         |        | Usually GOP            | 90    | 10       | 80  |
|    |             | graata      | st coun        | try on e    | arth    |        | Ticket Splitter        | 81    | 20       | 61  |
|    |             | greate      | SUCUUI         | LIY UII E   |         |        | Ticket Splitting Men   | 79    | 21       | 57  |
|    |             |             |                |             |         |        | Ticket Splitting Women | 83    | 17       | 65  |
| 90 | 84          |             |                |             |         |        | Vote Generic GOP       | 90    | 10       | 80  |
|    |             |             |                |             |         |        | Vote Generic DEM       | 79    | 21       | 58  |
|    |             |             |                |             |         |        | Undecided              | 77    | 23       | 55  |
| 80 |             |             |                |             |         |        | Voted Trump            | 91    | 10       | 81  |
|    |             |             |                |             |         |        | Voted Biden            | 79    | 21       | 58  |
| 70 |             |             |                |             |         |        | Right Direction        | 85    | 15       | 70  |
| 70 |             |             |                |             |         |        | Wrong Track            | 82    | 18       | 65  |
|    |             |             |                |             |         |        | Approve Biden          | 83    | 17       | 66  |
| 60 |             |             |                |             |         |        | Disapprove Biden       | 84    | 16       | 68  |
| 60 |             |             |                |             |         |        | Republican             | 92    | 8        | 85  |
|    |             | ЛО          |                |             |         |        | Democrat               | 84    | 17       | 67  |
| ГO |             | 48          |                |             |         |        | Independent            | 78    | 22       | 55  |
| 50 |             |             |                |             |         |        | Independent Men        | 78    | 22       | 57  |
|    |             |             |                |             |         |        | Independent Women      | 77    | 23       | 54  |
| 40 |             |             | 36             |             |         |        | Liberal                | 77    | 23       | 54  |
| 40 |             |             | 50             |             |         |        | Moderate               | 83    | 17       | 66  |
|    |             |             |                |             |         |        | Conservative           | 89    | 12       | 77  |
| 30 |             |             |                |             |         |        | Single                 | 75    | 25       | 50  |
| 50 |             |             |                |             |         |        | Married                | 86    | 14       | 73  |
|    |             |             |                | 17          |         |        | Non-College            | 84    | 16       | 68  |
| 20 |             |             |                | 17          |         |        | College Grad/PG        | 83    | 17       | 66  |
| 20 |             |             |                |             | 12      |        | White                  | 88    | 13       | 75  |
|    |             |             |                |             |         | _      | Hispanic               | 73    | 27       | 46  |
| 10 |             |             |                |             |         | 5      | Black                  | 73    | 27       | 47  |
| ŦŬ |             |             |                |             |         |        | 18-40                  | 72    | 28       | 43  |
|    |             |             |                |             |         |        | 41-55                  | 85    | 15       | 70  |
| 0  |             |             |                |             |         |        | 56+                    | 89    | 11       | 78  |
| -  |             |             |                |             |         |        | Men                    | 84    | 16       | 68  |
|    | Agree       | Strong      | Smwht          | Disagree    | Smwht   | Strong | Women                  | 83    | 17       | 66  |
|    |             | 00          |                |             |         | 00     | Urban                  | 85    | 15       | 69  |
|    |             |             |                |             |         |        | Rural                  | 83    | 17       | 66  |
| -  |             |             | • • • •        |             |         |        | Suburban               | 83    | 17       | 66  |
| 8  | G360   M&A: | National Sw | ung Voters - 🖊 | August 2021 |         |        | C                      |       |          | 70  |