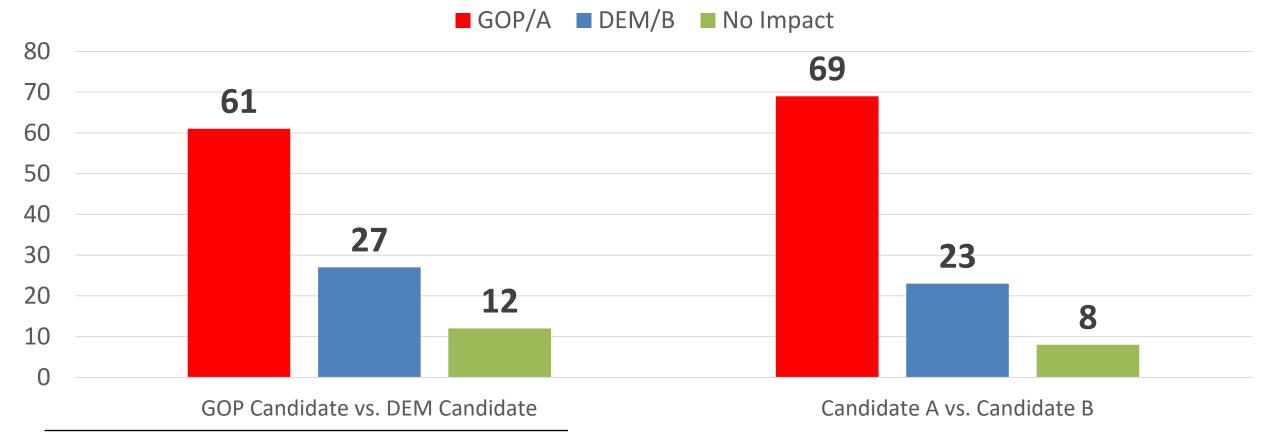

|
| <b>C</b> 1 | C2C0   MAQ.A. | National Su  | ing Votors     | Luguet 202 | 1           |      |        | Suburban               | 32      | 57     | -25 |
| ρŢ         | G360   M&A:   | ivational SW | ing voters - A | August 202 |             |      |        | Suburban Women         | 33      | 56     | -23 |



# Issue Contrast With/Without Party

### Which of the following candidates are you more likely to vote for congress? (Split Sample n750)

A REPUBLICAN CANDIDATE/CANDIDATE A who supports requiring able-bodied adults to work or go to school to qualify for taxpayer funded benefits such as food stamps, health care, or welfare.

A DEMOCRAT CANDIDATE/CANDIDATE B who supports providing financial assistance to all parents with children even if they are not working or going to school.



## Which of the following candidates are you more likely to vote for congress? (Split Sample n750)

A REPUBLICAN CANDIDATE/CANDIDATE A who supports mandatory deportation for non-citizen gang members.

A DEMOCRAT CANDIDATE/CANDIDATE B who supports guaranteeing non-citizens due process and protecting them from racial profiling.



#### Which of the following candidates are you more likely to vote for congress? (Split Sample n750) A REPUBLICAN CANDIDATE/CANDIDATE A who supports requiring photo ID to vote and signature verification for any mailin ballot voting.

A DEMOCRAT CANDIDATE/CANDIDATE B who supports making election day a federal holiday and expanding opportunities to vote early and by mail.

#### ■ GOP/A ■ DEM/B ■ No Impact



#### Which of the following candidates are you more likel