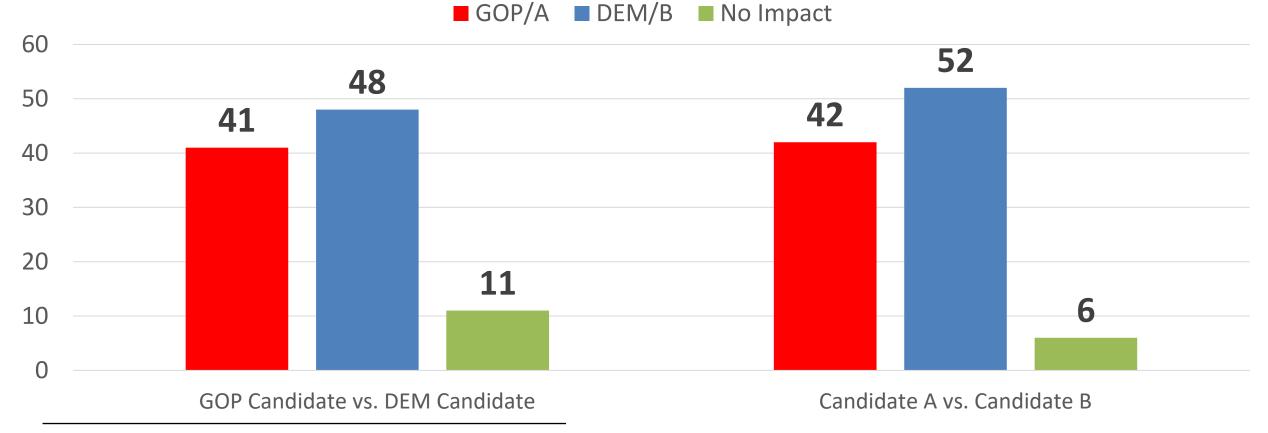

E B who supports maximizing our transition to renewable energy to combat climate change.





#### Which of the following candidates are you more likely to vote for congress? (Split Sample n750)

A REPUBLICAN CANDIDATE/CANDIDATE A who supports allowing school choice for every American child.

A DEMOCRAT CANDIDATE/CANDIDATE B who supports more funding for public education and raising teacher salaries.



## Which of the following candidates are you more likely to vote for congress? (Split Sample n750)

A REPUBLICAN CANDIDATE/CANDIDATE A who supports keeping society open and thinks getting vaccinated and wearing a mask is a personal choice.

A DEMOCRAT CANDIDATE/CANDIDATE B who supports mask mandates, mandatory COVID vaccinations, and more lockdowns if public health officials recommend it.