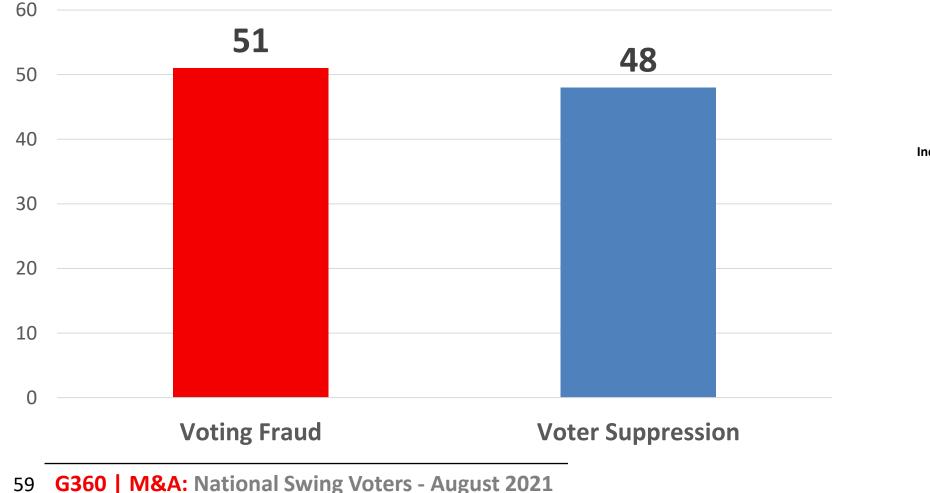

|                                                                                              | 51            | 49          | 2   |
|     | Rural                                                                                        | 53            | 46          | 7   |
| 58  | G360 M&A: National Swing Voters - August 2021 Suburban Suburban Suburban                     | 44            | 56          | -13 |
| 50  | Suburban Women Suburban Women                                                                | 40            | 60          | -19 |

Which of the following statements about current issues facing America most represents your view? (Split Sample B n750)
1. The greatest threat to honest elections is voting fraud.
2. The greatest threat to honest elections is voter suppression.



|                        | Fraud | Suppression | Net |
|------------------------|-------|-------------|-----|
| TOTAL                  | 51    | 48          | 3   |
| Usually DEM            | 27    | 72          | -45 |
| Usually GOP            | 78    | 22          | 56  |
| Ticket Splitter        | 48    | 52          | -4  |
| Ticket Splitting Men   | 45    | 54          | -9  |
| Ticket Splitting Women | 50    | 50          | 0   |
| Vote Generic GOP       | 77    | 23          | 54  |
| Vote Generic DEM       | 23    | 77          | -54 |
| Undecided              | 45    | 55          | -10 |
| Voted Trump            | 77    | 23          | 55  |
| Voted Biden            | 27    | 73          | -46 |
| <b>Right Direction</b> | 27    | 72          | -44 |
| Wrong Track            | 6