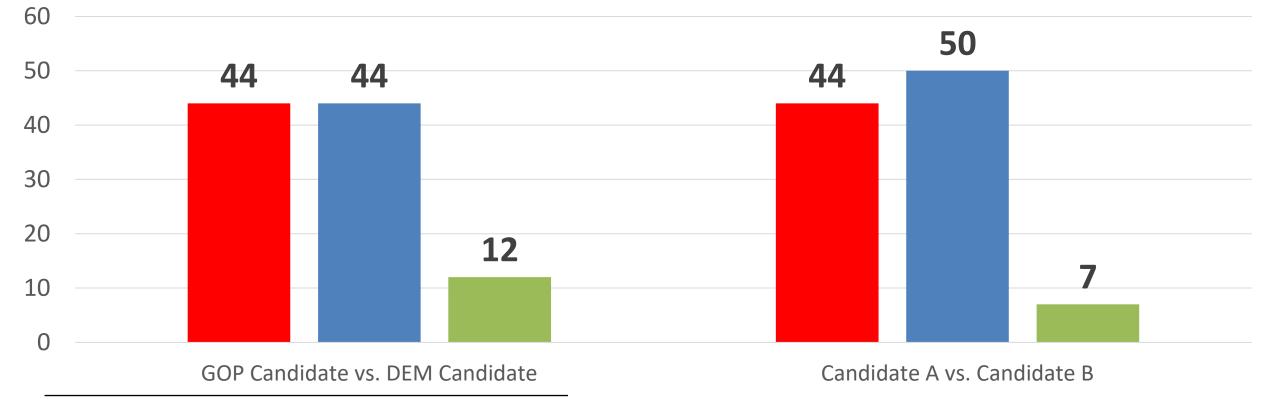

## Situation Analysis

|                        | Approve | Disapprove | Net  |
|------------------------|---------|------------|------|
| TOTAL                  | 54      | 46         | 8    |
| Usually DEM            | 89      | 11         | 77   |
| Usually GOP            | 20      | 80         | -60  |
| Ticket Splitter        | 53      | 47         | 7    |
| Ticket Splitting Men   | 51      | 49         | 2    |
| Ticket Splitting Women | 56      | 44         | 12   |
| Vote Generic GOP       | 24      | 76         | -51  |
| Vote Generic DEM       | 90      | 10         | 80   |
| Undecided              | 56      | 45         | 11   |
| Voted Trump            | 21      | 79         | -58  |
| Voted Biden            | 86      | 14         | 72   |
| <b>Right Direction</b> | 91      | 9          | 82   |
| Wrong Track            | 23      | 77         | -53  |
| Approve Biden          | 100     | 0          | 100  |
| Disapprove Biden       | 0       | 100        | -100 |
| Republican             | 32      | 68         | -36  |
| Democrat               | 86      | 14         | 73   |
| Independent            | 48      | 52         | -5   |
| Independent Men        | 46      | 54         | -9   |
| Independent Women      | 50      | 50         | 0    |
| Liberal                | 84      | 16         | 67   |
| Moderate               | 57      | 44         | 13   |
| Conservative           | 30      | 70         | -40  |
| Single                 | 59      | 41         | 19   |
| Married                | 54      | 46         | 7    |
| Non-College            | 50      | 50         | -1   |
| College Grad/PG        | 59      | 41         | 18   |
| White                  | 49      | 51         | -2   |
| Hispanic               | 64      | 36         | 28   |
| Black                  | 76      | 24         | 52   |
| 18-40                  | 61      | 39         | 23   |
| 41-55                  | 51      | 49         | 1    |
| 56+                    | 51      | 49         | 2    |
| Men                    | 53      | 47         | 6    |
| Women                  | 54      | 46         | 8    |
| Urban                  | 60      | 40         | 21   |
| Rural                  | 44      | 56         | -12  |
| Suburban               | 55      | 46         | 9    |
| Suburban Women         | 57      | 43         | 14   |