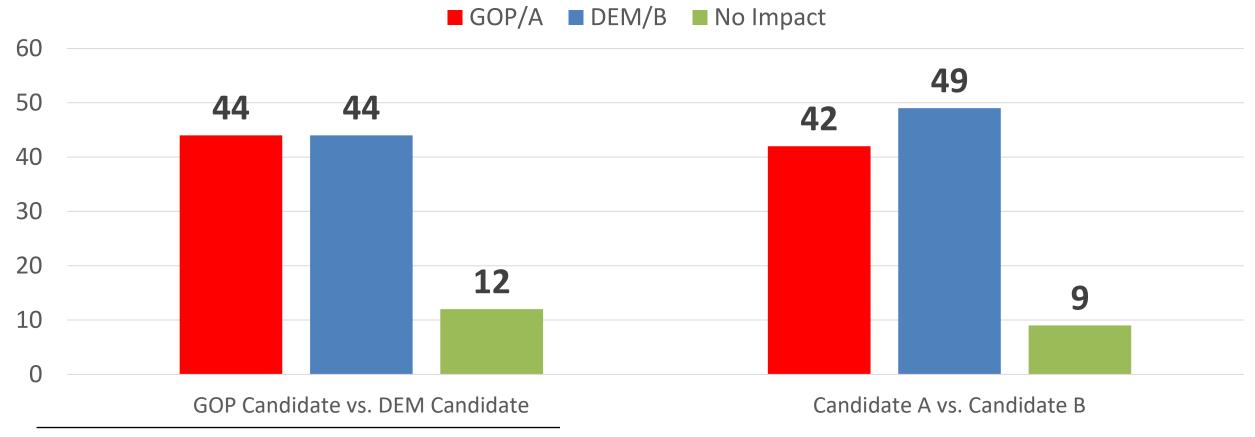

etition.

A DEMOCRAT CANDIDATE/CANDIDATE B who supports allowing the federal government to negotiate better prices on behalf of patients.





#### Which of the following candidates are you more likely to vote for congress? (Split Sample n750) A REPUBLICAN CANDIDATE/CANDIDATE A who supports maximizing our oil and gas production to keep America energy independent. A DEMOCRAT CANDIDATE/CANDIDATE B who supports maximizing our transition to renewable energy to combat climate change.





#### Which of the following candidates are you more likely to vote for congress? (Split Sample n750)

A REPUBLICAN CANDIDATE/CANDIDATE A who supports allowing school choice for every American child.

A DEMOCRAT CANDIDATE/CANDIDATE B who supports more funding for public education and raising teacher salaries.



## Which of the following candidates are you more likely to vote for congress? (Split Sample n750)

A REPUBLICAN CANDIDATE/CANDIDATE A who supports keeping society open and thinks getting vaccinated and wearing a mask is a personal choice.

A DEMOCRAT CANDIDATE/CANDIDATE B who supports mask mandates, mandatory COVID vaccinations, and more lockdowns if public health officials recommend it.