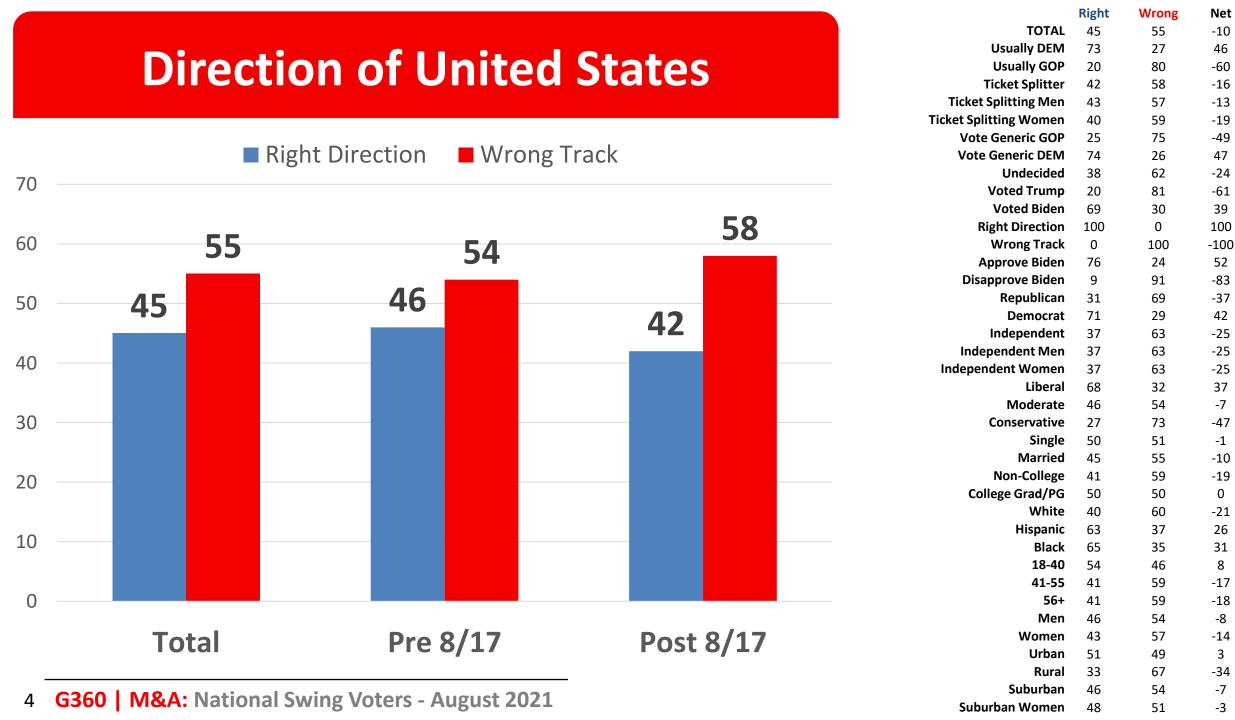

## Methodology

This national survey was conducted among 1,500 likely general election **swing voters**. All interviews were conducted online between August 14-19, 2021. Segments of the questionnaire were split sampled proportionately by Sample A (n750) and Sample B (n750).

Online survey invitations were distributed randomly within predetermined geographic units. These units were structured to correlate with actual voter turnout nationwide among swing voters. The sample of 1,500 likely general election swing voters has an accuracy of +/-2.5% at a 95% confidence interval. The split samples of 750 likely general election swing voters has an accuracy of +/- 3.6% at a 95% confidence interval. The numbers in this presentation have been rounded and may not equal 100%.



## Situation Analysis





|                        | Approve | Disapprove | Net  |
|------------------------|---------|------------|------|
| TOTAL                  | 54      | 46         | 8    |
| Usually DEM            | 89      | 11         | 77   |
| Usually GOP            | 20      | 80         | -60  |
| Ticket Splitter        | 53      | 47         | 7    |
| Ticket Splitting Men   | 51      | 49         | 2    |
| Ticket Splitting Women | 56      | 44         | 12   |
| Vote Generic GOP       | 24      | 76         | -51  |
| Vote Generic DEM       | 90      | 10         | 80   |
| Undecided              | 56      | 45         | 11   |
| Voted Trump            | 21      | 79         | -58  |
| Voted Biden            | 86      | 14         | 72   |
| <b>Right Direction</b> | 91      | 9          | 82