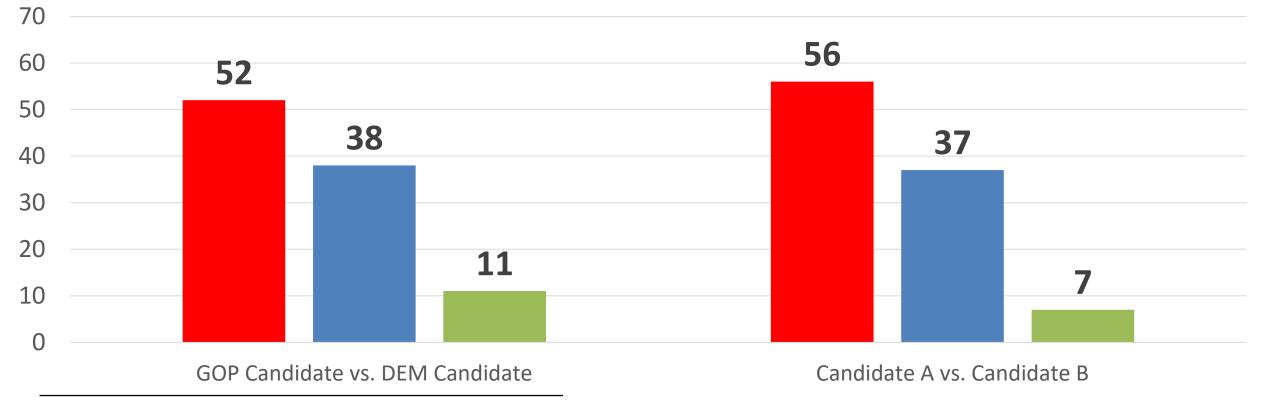

## Situation Analysis

|                        | Approve | Disapprove | Net  |
|------------------------|---------|------------|------|
| TOTAL                  | 54      | 46         | 8    |
| Usually DEM            | 89      | 11         | 77   |
| Usually GOP            | 20      | 80         | -60  |
| Ticket Splitter        | 53      | 47         | 7    |
| Ticket Splitting Men   | 51      | 49         | 2    |
| Ticket Splitting Women | 56      | 44         | 12   |
| Vote Generic GOP       | 24      | 76         | -51  |
| Vote Generic DEM       | 90      | 10         | 80   |
| Undecided              | 56      | 45         | 11   |
| Voted Trump            | 21      | 79         | -58  |
| Voted Biden            | 86      | 14         | 72   |
| <b>Right Direction</b> | 91      | 9          | 82   |
| Wrong Track            | 23      | 77         | -53  |
| Approve Biden          | 100     | 0          | 100  |
| Disapprove Biden       | 0       | 100        | -100 |
| Republican             | 32      | 68         | -36  |
| Democrat               | 86      | 14         | 73   |
| Independent            | 48      | 52         | -5   |
| Independent Men        | 46      | 54         | -9   |
| Independent Women      | 50      | 50         | 0    |
| Liberal                | 84      | 16         | 67   |
| Moderate               | 57      | 44         | 13   |
| Conservative           | 30      | 70         | -40  |
| Single                 | 59      | 41         | 19   |
| Married                | 54      | 46         | 7    |
| Non-College            | 50      | 50         | -1   |
| College Grad/PG        | 59      | 41         | 18   |
| White                  | 49      | 51         | -2   |
| Hispanic               | 64      | 36         | 28   |
| Black                  | 76      | 24         | 52   |
| 18-40                  | 61      | 39         | 23   |
| 41-55                  | 51      | 49         | 1    |
| 56+                    | 51      | 49         | 2    |
| Men                    | 53      | 47         | 6    |
| Women                  | 54      | 46         | 8    |
| Urban                  | 60      | 40         | 21   |
| Rural                  | 44      | 56         | -12  |
| Suburban               | 55      | 46         | 9    |
| Suburban Women         | 57      | 43         | 14   |