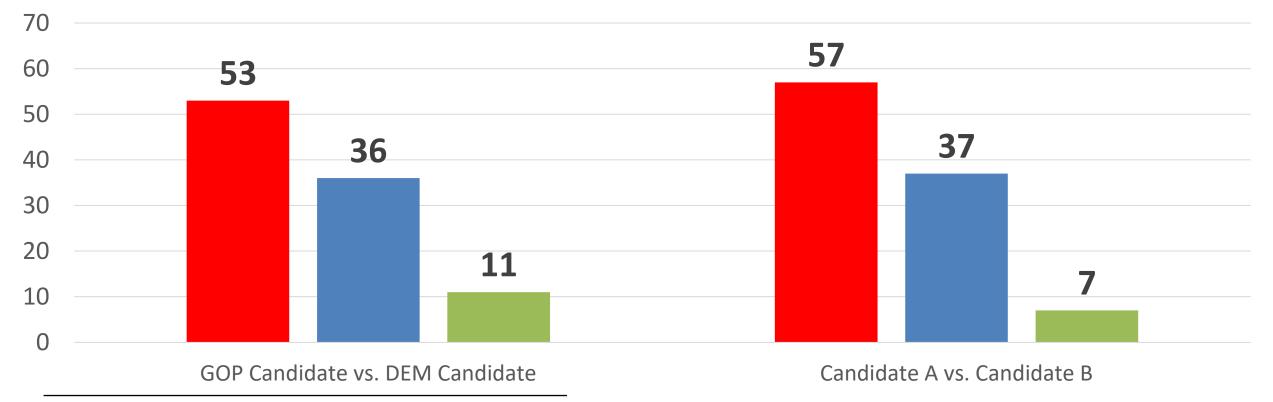

## Situation Analysis

|                        | Approve | Disapprove | Net  |
|------------------------|---------|------------|------|
| TOTAL                  | 54      | 46         | 8    |
| Usually DEM            | 89      | 11         | 77   |
| Usually GOP            | 20      | 80         | -60  |
| Ticket Splitter        | 53      | 47         | 7    |
| Ticket Splitting Men   | 51      | 49         | 2    |
| Ticket Splitting Women | 56      | 44         | 12   |
| Vote Generic GOP       | 24      | 76         | -51  |
| Vote Generic DEM       | 90      | 10         | 80   |
| Undecided              | 56      | 45         | 11   |
| Voted Trump            | 21      | 79         | -58  |
| Voted Biden            | 86      | 14         | 72   |
| <b>Right Direction</b> | 91      | 9          | 82   |
| Wrong Track            | 23      | 77         | -53  |
| Approve Biden          | 100     | 0          | 100  |
| Disapprove Biden       | 0       | 100        | -100 |
| Republican             | 32      | 68         | -36  |
| Democrat               | 86      | 14         | 73   |
| Independent            | 48      | 52         | -5   |
| Independent Men        | 46      | 54         | -9   |
| Independent Women      | 50      | 50         | 0    |
| Liberal                | 84      | 16         | 67   |
| Moderate               | 57      | 44         | 13   |
| Conservative           | 30      | 70         | -40  |
| Single                 | 59      | 41         | 19   |
| Married                | 54      | 46         | 7    |
| Non-College            | 50      | 50         | -1   |
| College Grad/PG        | 59      | 41         | 18   |
| White                  | 49      | 51         | -2   |
| Hispanic               | 64      | 36         | 28   |
| Black                  | 76      | 24         | 52   |
| 18-40                  | 61      | 39         | 23   |
| 41-55                  | 51      | 49         | 1    |
| 56+                    | 51      | 49         | 2    |
| Men                    | 53      | 47         | 6    |
| Women                  | 54      | 46         | 8    |
| Urban                  | 60      | 40         | 21   |
| Rural                  | 44      | 56         | -12  |
| Suburban               | 55      | 46         | 9    |
| Suburban Women         | 57      | 43         | 14   |